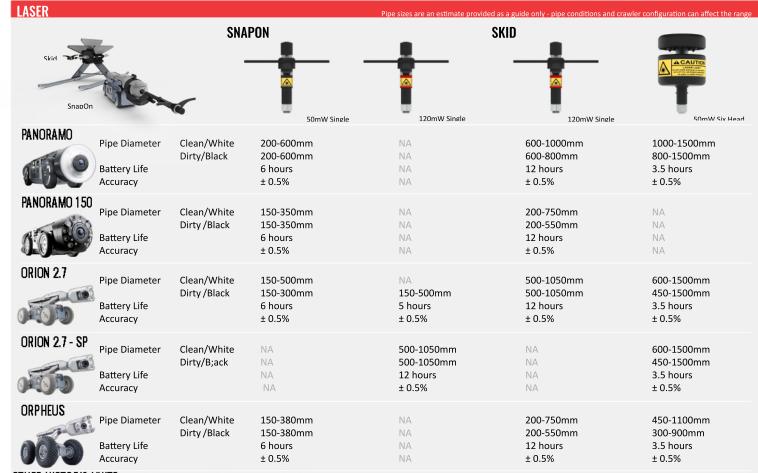

OTHER HISTORIC UNITS : TRITON (150-600nm), JUNO (120-1050nm), ORION(150-450nm),

| SOFTWARE<br>System       | Operating System | Windows 7, Windows 10                                                                                     |
|--------------------------|------------------|-----------------------------------------------------------------------------------------------------------|
|                          | œU               | 2GHz or Greater                                                                                           |
|                          | RAM              | 1GB                                                                                                       |
|                          | Graphics Card    | Recommend Dedicated                                                                                       |
|                          | Disk Space       | 1GB                                                                                                       |
| Dellverables             | Reports          | Ovality, Pipe Size, X-Y Diameter                                                                          |
|                          | Languages        | English, Deutsh, Français Canadien<br>Svenska, Magyar, Português, Español,<br>日本語, العربية, русский язык, |
|                          | Viewer           | Stand alone Freeware                                                                                      |
|                          | Exports          | PDF, STL, CSV                                                                                             |
| wrc                      | IDA              | RedZone                                                                                                   |
| approved"<br>PT/455/1219 |                  |                                                                                                           |