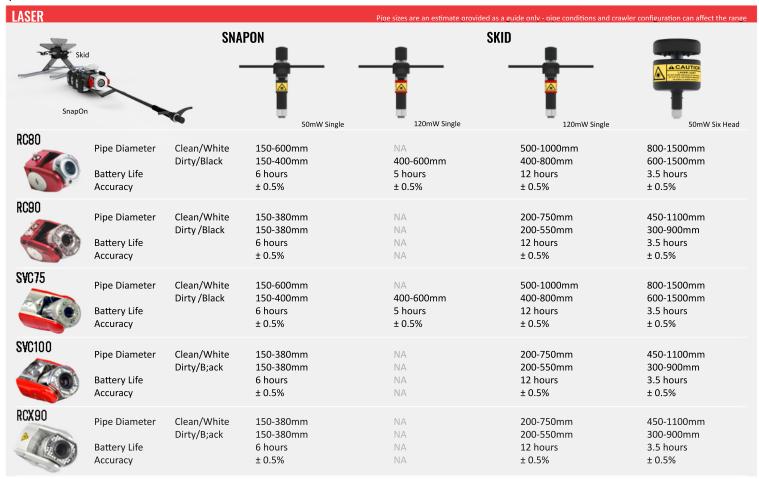

## **iPEK CAMERAS - SPECIFICATIONS**

The Profiler has been developed to provide pipeline engineers and contractors very accurate empirical data on the ovality of new and existing flexible pipelines. The SnapOn system simply attaches to existing CCTV Camera and the resulting CCTV recordings are analysed using innovative 'machine vision' software.